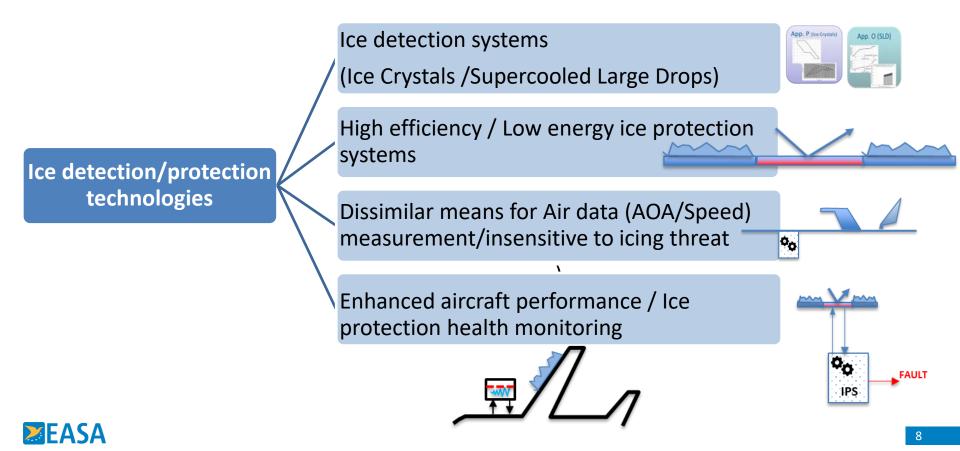

## **H2020** Icing research projects supported by EASA

### These projects were targeting

#### **APP C**

3D validated simulation codes

#### **APP P**

Probes: validated simulation trajectory codes Engines: validated simulation accretion codes

Progress achieved! but...still

some

remaining

#### APP O

3D validated simulation codes in Freezing Drizzle/Rain Lab Testing capabilities in Freezing Drizzle/Rain Ice Detection Systems (direct or hybrid)

gaps

#### **SNOW**

Lab Testing capabilities in Snowing conditions / Validated simulation codes

**Numerical Simulation** 

Means of Compliance

**Supercooled Large Drop Testing Capabilities** 

Development of European Ice Crystal test Capability (engine / probe)