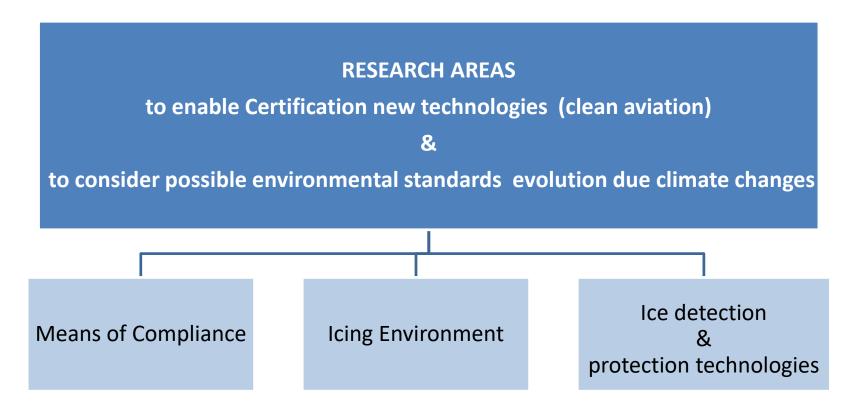

## **H2020** Icing research projects supported by EASA

### These projects were targeting

#### **APP C**

3D validated simulation codes

#### **APP P**

Probes: validated simulation trajectory codes Engines: validated simulation accretion codes

Progress achieved! but...still

some

remaining

#### APP O

3D validated simulation codes in Freezing Drizzle/Rain Lab Testing capabilities in Freezing Drizzle/Rain Ice Detection Systems (direct or hybrid)

gaps

#### **SNOW**

Lab Testing capabilities in Snowing conditions / Validated simulation codes

**Numerical Simulation** 

Means of Compliance

**Supercooled Large Drop Testing Capabilities** 

Development of European Ice Crystal test Capability (engine / probe)

Development of Falling / Blowing Snow Testing Capability

Icing Environment
Update

Appendix C Update/ Impact on Climate Change

Characterization of Icing Environment at Low Altitude.